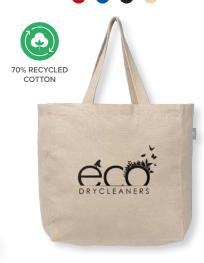

NEW! Rio Collection - 140gsm Recycled Cotton and Jute Tote Bag » UHS Deco: Silkscreen

NEW! 140gsm Organic Cotton Tote Bag » UJB Deco: Silkscreen

70% RECYCLED COTTON simply bags

NEW! Quebec - 140gsm Two-Tone Recycled Cotton Tote » UHQ Deco: Silkscreen