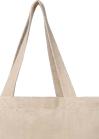

70% RECYCLED COTTON

**NEW!** Triad - MultiColour Recycled Cotton Blend Drawstring Bag » UJI Deco: Silkscreen

**NEW!** Toronto - 225gsm Recycled Cotton Shopper Tote Bag » UHT Deco: Silkscreen

**NEW!** Rio<sup>™</sup> Shopper Tote Bag - 140gsm Recycled Cotton Blend with Jute » UHR Deco: Silkscreen

NEW! Rio Collection - 140gsm Recycled Cotton and Jute Tote Bag » UHS Deco: Silkscreen

NEW! 140gsm Organic Cotton Tote Bag » UJB Deco: Silkscreen

70% RECYCLED COTTON simply bags

NEW! Quebec - 140gsm Two-Tone Recycled Cotton Tote » UHQ Deco: Silkscreen