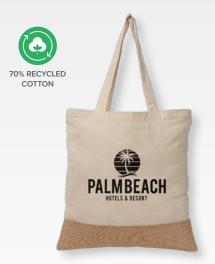

70% RECYCLED COTTON

**NEW!** Triad - MultiColour Recycled Cotton Blend Drawstring Bag » UJI Deco: Silkscreen

**NEW!** Toronto - 225gsm Recycled Cotton Shopper Tote Bag » UHT Deco: Silkscreen

**NEW!** Rio<sup>™</sup> Shopper Tote Bag - 140gsm Recycled Cotton Blend with Jute » UHR Deco: Silkscreen