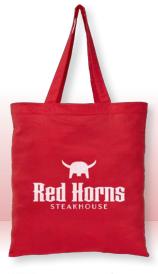

70% RECYCLED COTTON

**NEW!** Triad - MultiColour Recycled Cotton Blend Drawstring Bag » UJI Deco: Silkscreen

**NEW!** Toronto - 225gsm Recycled Cotton Shopper Tote Bag » UHT Deco: Silkscreen

**NEW!** Rio<sup>™</sup> Shopper Tote Bag - 140gsm Recycled Cotton Blend with Jute » UHR Deco: Silkscreen