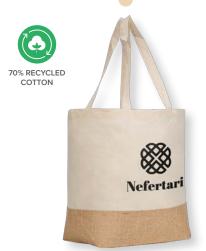

70% RECYCLED COTTON

**NEW!** Triad - MultiColour Recycled Cotton Blend Drawstring Bag » UJI Deco: Silkscreen

**NEW!** Toronto - 225gsm Recycled Cotton Shopper Tote Bag » UHT Deco: Silkscreen

**NEW!** Rio<sup>™</sup> Shopper Tote Bag - 140gsm Recycled Cotton Blend with Jute » UHR Deco: Silkscreen