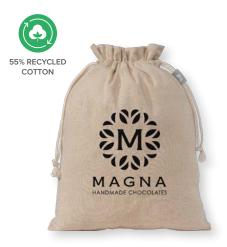

70% RECYCLED COTTON

**NEW!** Triad - MultiColour Recycled Cotton Blend Drawstring Bag » UJI Deco: Silkscreen

**NEW!** Toronto - 225gsm Recycled Cotton Shopper Tote Bag » UHT Deco: Silkscreen

**NEW!** Rio<sup>™</sup> Shopper Tote Bag - 140gsm Recycled Cotton Blend with Jute » UHR Deco: Silkscreen