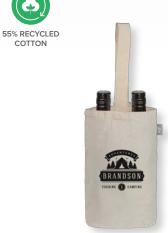

**NEW!** Budget Shopper Tote -140gsm Recycled Cotton » UJA Deco: Silkscreen

NEW! Westport - 140gsm Cotton Tote Bag » UHW Deco: Silkscreen

**NEW!** Tango - Dual-Bottle Wine Tote Bag - 225gsm Recycled Cotton » UJC Deco: Silkscreen

#### DUNE

100% CONSCIOUSLY SOURCED BAMBOO ACCENTS

**NEW!** Loom - Recycled Cotton Blend Duffel Bag » UJL Deco: Silkscreen

Deco: Silkscreen, ColourJet™

55% RECYCLED COTTON

STONE

**Bowie Softy Monochrome** Stylus Pen » MSR