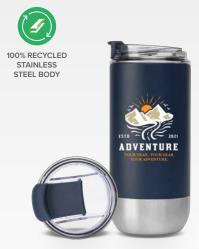

NEW! Glacier - 475ml Double-Wall Recycled Stainless Steel Tumbler » WEU Deco: Silkscreen, Laser Engraved, ColourJet™

NEW! 470ml Double-Wall Stainless Tumbler » WCN Deco: Silkscreen, Laser Engraved

POLY EXTERIOR