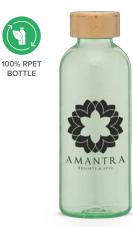

NEW! Nordic - 270ml Double-Wall Copper-Lined Stainless Steel Tumbler with Bamboo Lid » WDT Deco: Silkscreen, ColourJet™

**NEW!** Costa Rica Recycled - 475ml Recycled Plastic Tumbler » WEI

**NEW COLOURS!** Strom - 650ml RPET Water Bottle with Bamboo Lid » WDX Deco: Silkscreen

**NEW COLOURS!** Skye - 500ml RPET Water Bottle with Wrist Strap » WDS Deco: Silkscreen

**NEW!** Lucerne - 590ml Frosted Borosilicate Glass Bottle with Bamboo Lid » WDK Deco: Silkscreen

NEW! Eden - 590ml Aluminium Water Bottle with Bamboo Lid » WDE Deco: Silkscreen, ColourJet™