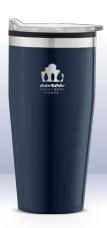

NEW! Glacier - 475ml Double-Wall Recycled Stainless Steel Tumbler » WEU Deco: Silkscreen, Laser Engraved, ColourJet™

NEW! 470ml Double-Wall Stainless Tumbler » WCN Deco: Silkscreen, Laser Engraved

POLY EXTERIOR