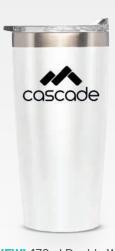

NEW! Glacier - 475ml Double-Wall Recycled Stainless Steel Tumbler » WEU Deco: Silkscreen, Laser Engraved, ColourJet™

NEW! 470ml Double-Wall Stainless Tumbler » WCN Deco: Silkscreen, Laser Engraved

POLY EXTERIOR