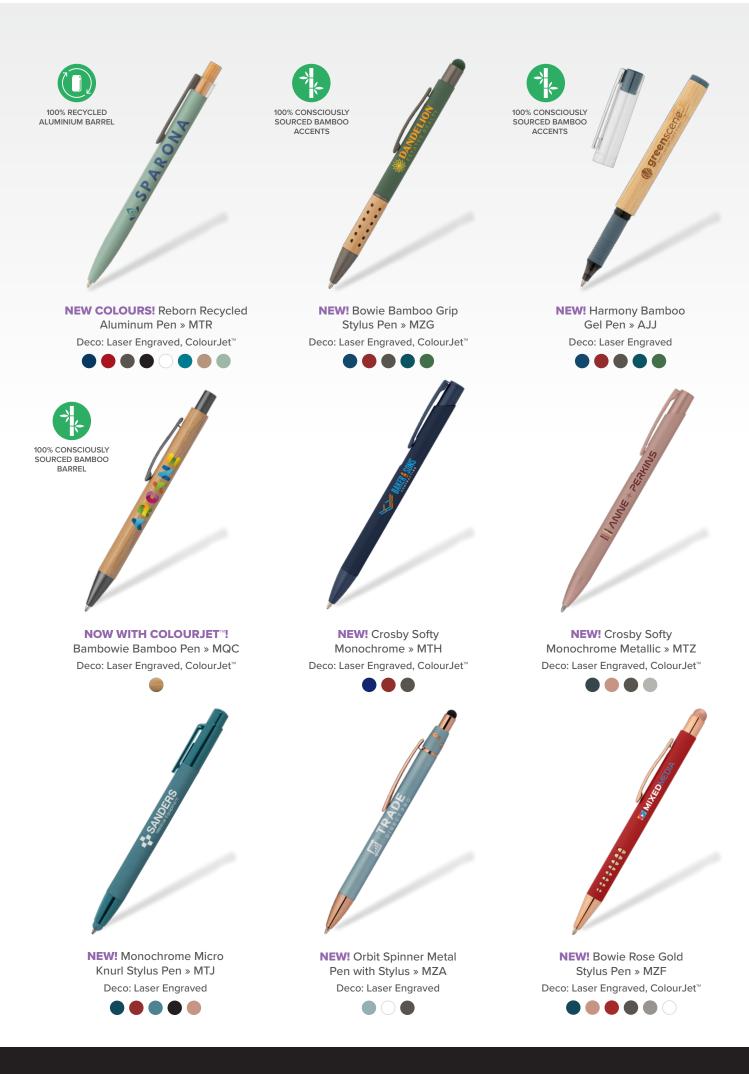

**NEW COLOURS!** Reborn Recycled Aluminum Pen » MTR

Deco: Laser Engraved, ColourJet  $^{\text{\tiny{IM}}}$ 

BODY

Deco: Silkscreen, ColourJet™

CREAM

**NEW!** Cloud Grip Retractable Gel Pen » AJO

NEW! Glacier - 475ml Double-Wall Recycled Stainless Steel Tumbler » WEU

Deco: Silkscreen, Laser Engraved, ColourJet  $^{\scriptscriptstyle{\text{TM}}}$ 

**NEW!** Westport - 140gsm Cotton Tote Bag » UHW Deco: Silkscreen

**NEW!** Orbit Spinner Metal Pen with Stylus » MZA Deco: Laser Engraved