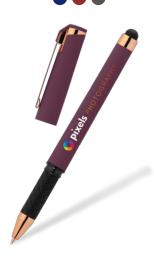

NEW! Marin Softy Monochrome Micro Knurl Stylus Pen » MTC Deco: Laser Engraved

NEW! Serena Retractable Gel Stylus Pen » AJS Deco: Silkscreen, ColourJet™

simply uniting

**NEW!** Cloud Grip Retractable Gel Pen » AJO Deco: Silkscreen, ColourJet™