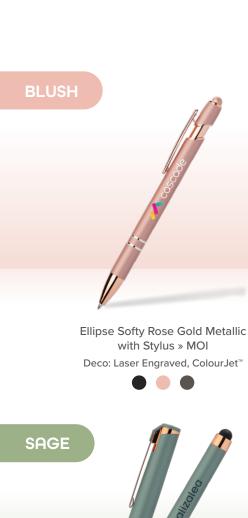

Navigator Collection -RPET 300D Backpack » UHA Imprint Options: Laser Engraved, ColourJet $^{\text{\tiny{IM}}}$ 

Ellipse Softy with Stylus » LNS Deco: Laser Engraved, ColourJet $^{\text{\tiny{TM}}}$ 

Portland - 500ml Aluminium Water Bottle » WDH