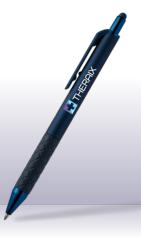

NEW! Marin Softy Monochrome Micro Knurl Stylus Pen » MTC Deco: Laser Engraved

NEW! Serena Retractable Gel Stylus Pen » AJS Deco: Silkscreen, ColourJet™

simply uniting

**NEW!** Cloud Grip Retractable Gel Pen » AJO Deco: Silkscreen, ColourJet™