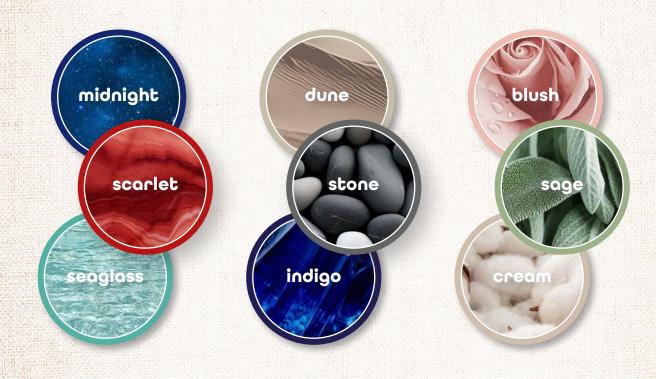

## COLOUS INSPIRED BY NATURE

Kick off 2024 with our chic, **nature-inspired colour palettes**: think flowery blush and soft sage tones paired with earthy metallics, horizon-plucked midnight, scarlet, and sea glass, and an oceanic blend of dune, stone, and indigo.

These nature-infused hues, closely linked to our planet, showcase the very best of **earth-inspired trends**. Visionary brands can elevate marketing with these colours and become a trendsetter in promotional products.