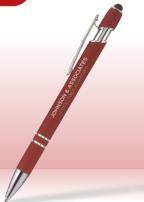

**NEW COLOURS!** Reborn Recycled Aluminum Pen » MTR

Deco: Laser Engraved, ColourJet  $^{\text{\tiny{IM}}}$ 

BODY

Deco: Silkscreen, ColourJet™

CREAM

**NEW!** Cloud Grip Retractable Gel Pen » AJO

NEW! Glacier - 475ml Double-Wall Recycled Stainless Steel Tumbler » WEU