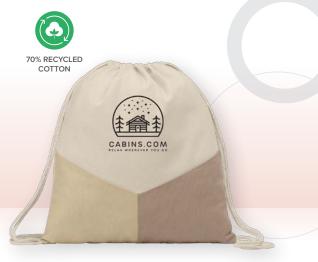

70% RECYCLED COTTON

**NEW!** Triad - MultiColour Recycled Cotton Blend Drawstring Bag » UJI Deco: Silkscreen

**NEW!** Toronto - 225gsm Recycled Cotton Shopper Tote Bag » UHT Deco: Silkscreen

**NEW!** Rio<sup>™</sup> Shopper Tote Bag - 140gsm Recycled Cotton Blend with Jute » UHR Deco: Silkscreen