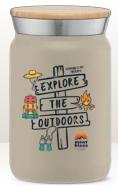

NEW! Glacier - 475ml Double-Wall Recycled Stainless Steel Tumbler » WEU Deco: Silkscreen, Laser Engraved, ColourJet™

NEW! 470ml Double-Wall Stainless Tumbler » WCN Deco: Silkscreen, Laser Engraved

POLY EXTERIOR