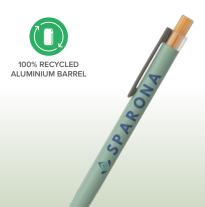

**NEW COLOURS!** Reborn Recycled Aluminum Pen » MTR

Deco: Laser Engraved, ColourJet  $^{\text{\tiny{IM}}}$ 

BODY

Deco: Silkscreen, ColourJet™

CREAM

**NEW!** Cloud Grip Retractable Gel Pen » AJO

NEW! Glacier - 475ml Double-Wall Recycled Stainless Steel Tumbler » WEU