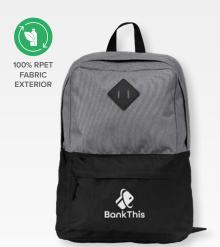

Navigator Collection -RPET 300D Backpack » UHA Imprint Options: Laser Engraved, ColourJet $^{\text{\tiny{IM}}}$ 

Ellipse Softy with Stylus » LNS Deco: Laser Engraved, ColourJet $^{\text{\tiny{TM}}}$ 

Portland - 500ml Aluminium Water Bottle » WDH