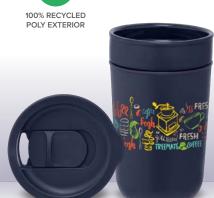

NEW! Glacier - 475ml Double-Wall Recycled Stainless Steel Tumbler » WEU Deco: Silkscreen, Laser Engraved, ColourJet™

NEW! 470ml Double-Wall Stainless Tumbler » WCN Deco: Silkscreen, Laser Engraved

POLY EXTERIOR