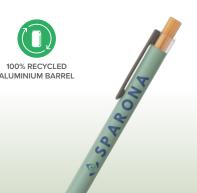

**NEW COLOURS!** Reborn Recycled Aluminum Pen » MTR

Deco: Laser Engraved, ColourJet  $^{\text{\tiny{IM}}}$ 

BODY

Deco: Silkscreen, ColourJet™

CREAM

**NEW!** Cloud Grip Retractable Gel Pen » AJO

NEW! Glacier - 475ml Double-Wall Recycled Stainless Steel Tumbler » WEU