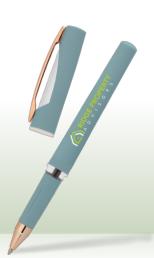

#### DUNE

100% CONSCIOUSLY SOURCED BAMBOO ACCENTS

**NEW!** Loom - Recycled Cotton Blend Duffel Bag » UJL Deco: Silkscreen

Deco: Silkscreen, ColourJet™

55% RECYCLED COTTON

STONE

**Bowie Softy Monochrome** Stylus Pen » MSR