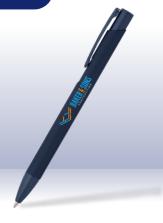

NEW! Marin Softy Monochrome Micro Knurl Stylus Pen » MTC Deco: Laser Engraved

NEW! Serena Retractable Gel Stylus Pen » AJS Deco: Silkscreen, ColourJet™

simply uniting

**NEW!** Cloud Grip Retractable Gel Pen » AJO Deco: Silkscreen, ColourJet™