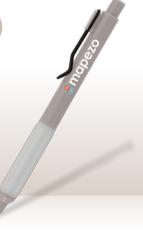

NEW! Marin Softy Monochrome Micro Knurl Stylus Pen » MTC Deco: Laser Engraved

NEW! Serena Retractable Gel Stylus Pen » AJS Deco: Silkscreen, ColourJet™

simply uniting

**NEW!** Cloud Grip Retractable Gel Pen » AJO Deco: Silkscreen, ColourJet™