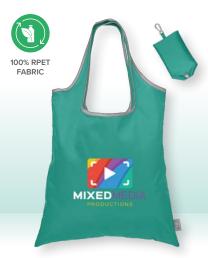

### a new WAYE of INSPIRATION

MADE WITH REPREVE OUR OCEAN™ RECYCLED PLASTIC

Join us on a journey where thoughtful design seamlessly meets functionality.

SCAN TO DIVE INTO THE COLLECTION

NEW! Coastal Threads™ Everyday Backpack » UHP Deco: Silkscreen, Heat Transfer