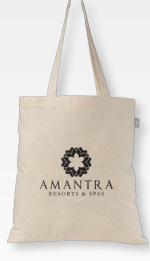

NEW! Rio Collection - 140gsm Recycled Cotton and Jute Tote Bag » UHS Deco: Silkscreen

NEW! 140gsm Organic Cotton Tote Bag » UJB Deco: Silkscreen

70% RECYCLED COTTON simply bags

NEW! Quebec - 140gsm Two-Tone Recycled Cotton Tote » UHQ Deco: Silkscreen