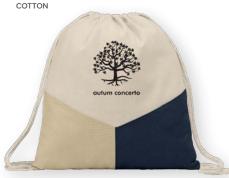

NEW! Rio Collection - 140gsm Recycled Cotton and Jute Tote Bag » UHS Deco: Silkscreen

NEW! 140gsm Organic Cotton Tote Bag » UJB Deco: Silkscreen

70% RECYCLED COTTON simply bags

NEW! Quebec - 140gsm Two-Tone Recycled Cotton Tote » UHQ Deco: Silkscreen