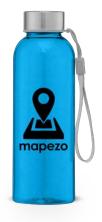

**NEW COLOURS!** Skye - 500ml RPET Water Bottle with Wrist Strap » WDS Deco: Silkscreen

**NEW!** Lucerne - 590ml Frosted Borosilicate Glass Bottle with Bamboo Lid » WDK Deco: Silkscreen

NEW! Eden - 590ml Aluminium Water Bottle with Bamboo Lid » WDE Deco: Silkscreen, ColourJet™