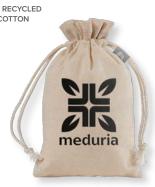

NEW! Single-Bottle Wine Tote Bag -180gsm Recycled Cotton » UHZ Deco: Silkscreen

**NEW!** Small Gift Bag -105gsm Recycled Cotton » UHX Deco: Silkscreen

**NEW!** Medium Gift Bag -110gsm Recycled Cotton » UHY Deco: Silkscreen