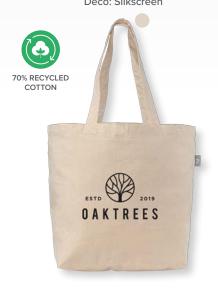

70% RECYCLED COTTON

**NEW!** Triad - MultiColour Recycled Cotton Blend Drawstring Bag » UJI Deco: Silkscreen

**NEW!** Toronto - 225gsm Recycled Cotton Shopper Tote Bag » UHT Deco: Silkscreen

**NEW!** Rio<sup>™</sup> Shopper Tote Bag - 140gsm Recycled Cotton Blend with Jute » UHR Deco: Silkscreen